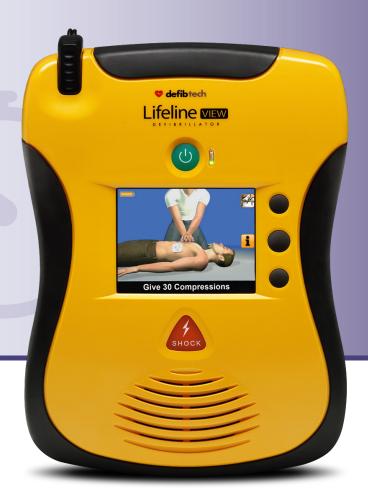

## **DEFIBTECH LIFELINE VIEW®**

The first AED with a full-motion color video display that shows step-by-step videos for performing CPR, rescue breathing, and external defibrillation. Users simply follow the detailed voice prompts and automated instructions.